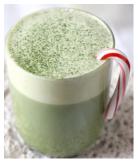

## MATCHA GRINCH LATTE

## TRY THIS GREAT CHRISTMAS THEMED DRINK MADE WITH "ORGANIC TRADITIONS MATCHA LATTE" MIX

This drink is super easy to make and a yummy treat on a cold winter day.

## DIRECTIONS

- 1. Boil water or heat milk of choice in a saucepan on med/high heat.
- Whisk in Matcha powder, maple syrup and peppermint extract.
  Serue in your favorite
- 3. Serve in your favorite mug and garnish with a dusting of match powder and candy cane on the side.